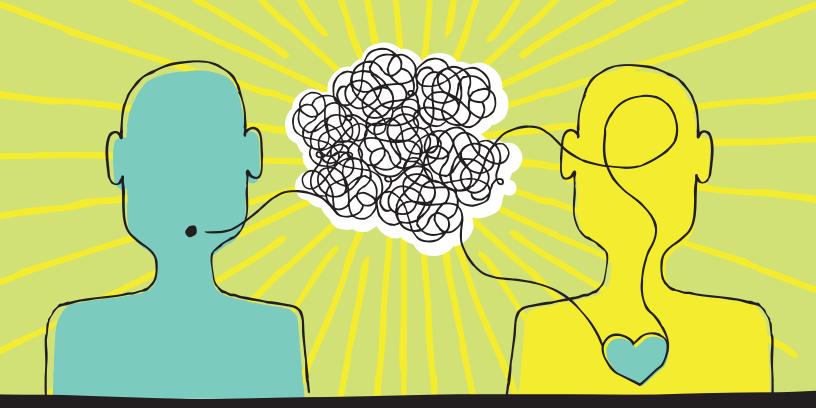

## Tuesdays, 6:30-8:30 p.m. October 23, October 30, November 6 & November 13

Co-sponsored by:

Do you listen well? Have you experienced what it is like to be truly listened to? Becoming practiced at the way you listen to others will dramatically improve your focus, your relationships, your inner peace, and your professional life. In this 4 week workshop series you will learn how to be a more artful, peaceful and attentive listener, and have the experience of being truly listened to.